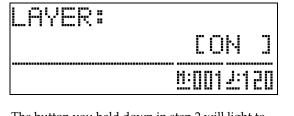

2. Hold down the button of the group that contains the tone you want to select as the layered tone until "LAYER ON" appears on the display as shown below for a few moments.

This will layer the tones currently selected in the two groups.

The button you held down in step 2 will light to indicate that it is selected.

| GRAND<br>PIANO | ELEC<br>PIANO | ORGAN | VARIOUS | GM TONES |
|----------------|---------------|-------|---------|----------|
|                |               |       |         |          |